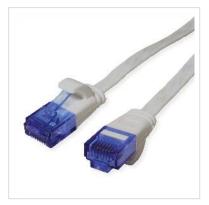

## VALUE UTP Patch Cord, Cat.6A (Class EA), extra-flat, grey, 3 m

Product No. Manufacturer Manufacturer No. EAN (single piece)

21.99.2013

21.99.2013

VALUE

## Prepared flat cable with unshielded RJ-45 plug on both ends

- Flat cable for special applications
- Durable cables thanks to kink protection
- Contact settings 1:1 in accordance with EIA/TIA 568, 8 lines
- Construction: 8 wires, flexible core
- Plug with gold plated contacts
- Colour: black
- Plug with gold plated contacts