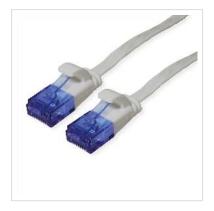

## VALUE UTP Patch Cord, Cat.6A (Class EA), extra-flat, grey, 3 m

Product No. Manufacturer Manufacturer No. EAN (single piece)

21.99.2013

21.99.2013

VALUE

## Prepared flat cable with unshielded RJ-45 plug on both ends

- Flat cable for special applications
- Durable cables thanks to kink protection
- Contact settings 1:1 in accordance with EIA/TIA 568, 8 lines
- Construction: 8 wires, flexible core
- Plug with gold plated contacts
- Colour: black
- Plug with gold plated contacts