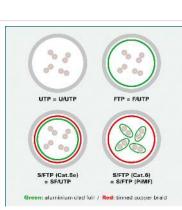

| Technical specifications |                    |  |
|--------------------------|--------------------|--|
| Manufacturer             | VALUE              |  |
| Product group            | Twisted Pair Cable |  |
| Product type             | UTP Patch Cables   |  |
| Colour                   | red                |  |
| Length                   | 5 m                |  |
| Shield type              | UTP                |  |