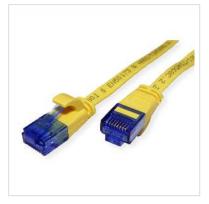

## VALUE UTP Patch Cord, Cat.6A (Class EA), extra-flat, yellow, 1 m

Product No. Manufacturer Manufacturer No. EAN (single piece)

21.99.2031

21.99.2031

7630049622807

VALUE

| Technical specifications |                    |  |
|--------------------------|--------------------|--|
| Manufacturer             | VALUE              |  |
| Product group            | Twisted Pair Cable |  |
| Product type             | UTP Patch Cables   |  |
| Colour                   | yellow             |  |
| Length                   | 1 m                |  |
| Shield type              | UTP                |  |

| Transfer quality                      | Cat6A / Class EA |
|---------------------------------------|------------------|
| Impedance                             | 100 Ohm          |
| Quantity of wires                     | 8                |
| Conductor cross section<br>(AWG)      | AWG 32           |
| Conductor type                        | Stranded         |
| Crossed                               | no               |
| Ribbon cable                          | yes              |
| Locking lever                         | yes              |
| Anti-kink sleeve                      | Moulded-on       |
| Colour (Spout)                        | yellow           |
| Cable LSOH                            | no               |
| Side 1 Connector Type                 | RJ-45            |
| Side 1 Connector<br>Gender            | Male             |
| Side 2 Connector Type                 | RJ-45            |
| Side 2 Connector<br>Gender            | Male             |
| Connector Type RJ45                   | Standard         |
| Technical particularity               | Flat cable       |
| Weight                                | 19.3 g           |
| Height of packaging<br>(single piece) | 20 mm            |
| Width of packaging<br>(single piece)  | 50 mm            |
| Depth of packaging<br>(single piece)  | 50 mm            |
| Package weight (single<br>piece)      | 0.025 kg         |
|                                       |                  |