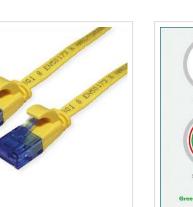

## VALUE UTP Patch Cord, Cat.6A (Class EA), extra-flat, yellow, 1 m

Product No. Manufacturer Manufacturer No. EAN (single piece)

21.99.2031

21.99.2031

7630049622807

VALUE

| Technical specifications |                    |  |
|--------------------------|--------------------|--|
| Manufacturer             | VALUE              |  |
| Product group            | Twisted Pair Cable |  |
| Product type             | UTP Patch Cables   |  |
| Colour                   | yellow             |  |
| Length                   | 1 m                |  |
| Shield type              | UTP                |  |

| Transfer quality                      | Cat6A / Class EA |
|---------------------------------------|------------------|
| Impedance                             | 100 Ohm          |
| Quantity of wires                     | 8                |
| Conductor cross section<br>(AWG)      | AWG 32           |
| Conductor type                        | Stranded         |
| Crossed                               | no               |
| Ribbon cable                          | yes              |
| Locking lever                         | yes              |
| Anti-kink sleeve                      | Moulded-on       |
| Colour (Spout)                        | yellow           |
| Cable LSOH                            | no               |
| Side 1 Connector Type                 | RJ-45            |
| Side 1 Connector<br>Gender            | Male             |
| Side 2 Connector Type                 | RJ-45            |
| Side 2 Connector<br>Gender            | Male             |
| Connector Type RJ45                   | Standard         |
| Technical particularity               | Flat cable       |
| Weight                                | 19.3 g           |
| Height of packaging<br>(single piece) | 20 mm            |
| Width of packaging<br>(single piece)  | 50 mm            |
| Depth of packaging<br>(single piece)  | 50 mm            |
| Package weight (single<br>piece)      | 0.025 kg         |
|                                       |                  |