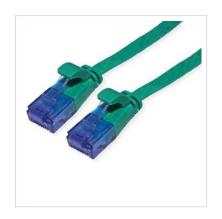

## VALUE UTP Patch Cord, Cat.6A (Class EA), extra-flat, green, 2 m

**Product No.** 21.99.2042

Manufacturer VALUE

Manufacturer No. 21.99.2042

**EAN (single piece)** 7630049622883

## Prepared flat cable with unshielded RJ-45 plug on both ends

- Flat cable for special applications
- Durable cables thanks to kink protection
- Contact settings 1:1 in accordance with EIA/TIA 568, 8 lines
- · Construction: 8 wires, flexible core
- Plug with gold plated contacts
- Colour: black
- Plug with gold plated contacts

| Technical specifications |                    |  |
|--------------------------|--------------------|--|
| Manufacturer             | VALUE              |  |
| Product group            | Twisted Pair Cable |  |
| Product type             | UTP Patch Cables   |  |
| Colour                   | green              |  |
| Length                   | 2 m                |  |
| Shield type              | UTP                |  |

| Transfer quality                   | Cat6A / Class EA |
|------------------------------------|------------------|
| Impedance                          | 100 Ohm          |
| Quantity of wires                  | 8                |
| Conductor cross section (AWG)      | AWG 32           |
| Conductor type                     | Stranded         |
| Crossed                            | no               |
| Ribbon cable                       | yes              |
| Locking lever                      | yes              |
| Anti-kink sleeve                   | Moulded-on       |
| Colour (Spout)                     | green            |
| Cable LSOH                         | no               |
| Side 1 Connector Type              | RJ-45            |
| Side 1 Connector<br>Gender         | Male             |
| Side 2 Connector Type              | RJ-45            |
| Side 2 Connector<br>Gender         | Male             |
| Connector Type RJ45                | Standard         |
| Technical particularity            | Flat cable       |
| Weight                             | 32.9 g           |
| Height of packaging (single piece) | 20 mm            |
| Width of packaging (single piece)  | 50 mm            |
| Depth of packaging (single piece)  | 50 mm            |
| Package weight (single piece)      | 0.02 kg          |