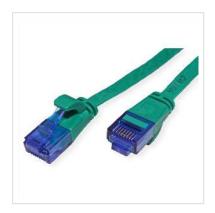

## VALUE UTP Patch Cord, Cat.6A (Class EA), extra-flat, green, 2 m

**Product No.** 21.99.2042

Manufacturer VALUE

Manufacturer No. 21.99.2042

**EAN (single piece)** 7630049622883

## Prepared flat cable with unshielded RJ-45 plug on both ends

- Flat cable for special applications
- Durable cables thanks to kink protection
- Contact settings 1:1 in accordance with EIA/TIA 568, 8 lines
- · Construction: 8 wires, flexible core
- Plug with gold plated contacts
- Colour: black
- Plug with gold plated contacts

| Technical specifications |                    |  |
|--------------------------|--------------------|--|
| Manufacturer             | VALUE              |  |
| Product group            | Twisted Pair Cable |  |
| Product type             | UTP Patch Cables   |  |
| Colour                   | green              |  |
| Length                   | 2 m                |  |
| Shield type              | UTP                |  |

| Transfer quality                   | Cat6A / Class EA |
|------------------------------------|------------------|
| Impedance                          | 100 Ohm          |
| Quantity of wires                  | 8                |
| Conductor cross section (AWG)      | AWG 32           |
| Conductor type                     | Stranded         |
| Crossed                            | no               |
| Ribbon cable                       | yes              |
| Locking lever                      | yes              |
| Anti-kink sleeve                   | Moulded-on       |
| Colour (Spout)                     | green            |
| Cable LSOH                         | no               |
| Side 1 Connector Type              | RJ-45            |
| Side 1 Connector<br>Gender         | Male             |
| Side 2 Connector Type              | RJ-45            |
| Side 2 Connector<br>Gender         | Male             |
| Connector Type RJ45                | Standard         |
| Technical particularity            | Flat cable       |
| Weight                             | 32.9 g           |
| Height of packaging (single piece) | 20 mm            |
| Width of packaging (single piece)  | 50 mm            |
| Depth of packaging (single piece)  | 50 mm            |
| Package weight (single piece)      | 0.02 kg          |