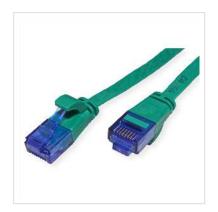

## Prepared flat cable with unshielded RJ-45 plug on both ends

- Flat cable for special applications
- Durable cables thanks to kink protection
- Contact settings 1:1 in accordance with EIA/TIA 568, 8 lines
- · Construction: 8 wires, flexible core
- Plug with gold plated contacts
- Colour: black
- Plug with gold plated contacts

| Technical specifications |                    |  |
|--------------------------|--------------------|--|
| Manufacturer             | VALUE              |  |
| Product group            | Twisted Pair Cable |  |
| Product type             | UTP Patch Cables   |  |
| Colour                   | green              |  |
| Length                   | 1.5 m              |  |
| Shield type              | UTP                |  |