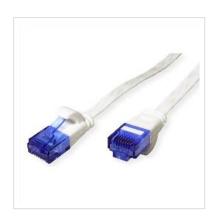

## VALUE UTP Patch Cord, Cat.6A (Class EA), extra-flat, white, 0.5 m

**Product No.** 21.99.2060

Manufacturer VALUE

**Manufacturer No.** 21.99.2060

**EAN (single piece)** 7630049622975

## Prepared flat cable with unshielded RJ-45 plug on both ends

- Flat cable for special applications
- Durable cables thanks to kink protection
- Contact settings 1:1 in accordance with EIA/TIA 568, 8 lines
- · Construction: 8 wires, flexible core
- Plug with gold plated contacts
- Colour: black
- Plug with gold plated contacts

| Technical specifications |                    |  |
|--------------------------|--------------------|--|
| Manufacturer             | VALUE              |  |
| Product group            | Twisted Pair Cable |  |
| Product type             | UTP Patch Cables   |  |
| Colour                   | white              |  |
| Length                   | 0.5 m              |  |
| Shield type              | UTP                |  |