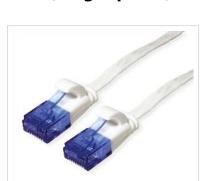

## VALUE UTP Patch Cord, Cat.6A (Class EA), extra-flat, white, 0.5 m

**Product No.** 21.99.2060

Manufacturer VALUE

**Manufacturer No.** 21.99.2060

**EAN (single piece)** 7630049622975

## Prepared flat cable with unshielded RJ-45 plug on both ends

- Flat cable for special applications
- Durable cables thanks to kink protection
- Contact settings 1:1 in accordance with EIA/TIA 568, 8 lines
- · Construction: 8 wires, flexible core
- Plug with gold plated contacts
- Colour: black
- Plug with gold plated contacts

| Technical specifications |                    |  |
|--------------------------|--------------------|--|
| Manufacturer             | VALUE              |  |
| Product group            | Twisted Pair Cable |  |
| Product type             | UTP Patch Cables   |  |
| Colour                   | white              |  |
| Length                   | 0.5 m              |  |
| Shield type              | UTP                |  |