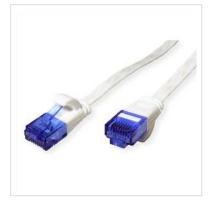

## Prepared flat cable with unshielded RJ-45 plug on both ends

- Flat cable for special applications
- Durable cables thanks to kink protection
- Contact settings 1:1 in accordance with EIA/TIA 568, 8 lines
- Construction: 8 wires, flexible core
- Plug with gold plated contacts
- Colour: black
- Plug with gold plated contacts

| Technical specifications |                    |  |
|--------------------------|--------------------|--|
| Manufacturer             | VALUE              |  |
| Product group            | Twisted Pair Cable |  |
| Product type             | UTP Patch Cables   |  |
| Colour                   | white              |  |
| Length                   | 5 m                |  |
| Shield type              | UTP                |  |

| Transfer quality                      | Cat6A / Class EA |
|---------------------------------------|------------------|
| Impedance                             | 100 Ohm          |
| Quantity of wires                     | 8                |
| Conductor cross section<br>(AWG)      | AWG 32           |
| Conductor type                        | Stranded         |
| Crossed                               | no               |
| Ribbon cable                          | yes              |
| Locking lever                         | yes              |
| Anti-kink sleeve                      | Moulded-on       |
| Colour (Spout)                        | white            |
| Cable LSOH                            | no               |
| Side 1 Connector Type                 | RJ-45            |
| Side 1 Connector<br>Gender            | Male             |
| Side 2 Connector Type                 | RJ-45            |
| Side 2 Connector<br>Gender            | Male             |
| Connector Type RJ45                   | Standard         |
| Technical particularity               | Flat cable       |
| Weight                                | 75.5 g           |
| Height of packaging<br>(single piece) | 20 mm            |
| Width of packaging<br>(single piece)  | 100 mm           |
| Depth of packaging<br>(single piece)  | 100 mm           |
| Package weight (single<br>piece)      | 0.03 kg          |
|                                       |                  |