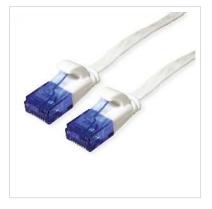

## Prepared flat cable with unshielded RJ-45 plug on both ends

- Flat cable for special applications
- Durable cables thanks to kink protection
- Contact settings 1:1 in accordance with EIA/TIA 568, 8 lines
- Construction: 8 wires, flexible core
- Plug with gold plated contacts
- Colour: black
- Plug with gold plated contacts

| Technical specifications |                    |  |
|--------------------------|--------------------|--|
| Manufacturer             | VALUE              |  |
| Product group            | Twisted Pair Cable |  |
| Product type             | UTP Patch Cables   |  |
| Colour                   | white              |  |
| Length                   | 5 m                |  |
| Shield type              | UTP                |  |

| Transfer quality                      | Cat6A / Class EA |
|---------------------------------------|------------------|
| Impedance                             | 100 Ohm          |
| Quantity of wires                     | 8                |
| Conductor cross section<br>(AWG)      | AWG 32           |
| Conductor type                        | Stranded         |
| Crossed                               | no               |
| Ribbon cable                          | yes              |
| Locking lever                         | yes              |
| Anti-kink sleeve                      | Moulded-on       |
| Colour (Spout)                        | white            |
| Cable LSOH                            | no               |
| Side 1 Connector Type                 | RJ-45            |
| Side 1 Connector<br>Gender            | Male             |
| Side 2 Connector Type                 | RJ-45            |
| Side 2 Connector<br>Gender            | Male             |
| Connector Type RJ45                   | Standard         |
| Technical particularity               | Flat cable       |
| Weight                                | 75.5 g           |
| Height of packaging<br>(single piece) | 20 mm            |
| Width of packaging<br>(single piece)  | 100 mm           |
| Depth of packaging<br>(single piece)  | 100 mm           |
| Package weight (single<br>piece)      | 0.03 kg          |
|                                       |                  |