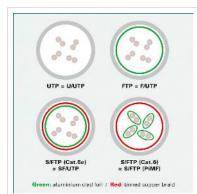

## Prepared flat cable with shielded RJ-45 plug on both ends

- Durable cables thanks to kink protection
- Extra flat cable for special applications
- Contact settings 1:1 in accordance with EIA/TIA 568, 8 lines
- Construction: internal line 8 wires, pairs shielded with aluminium clad foil
- Plug with gold plated contacts
- Colour: black

| Technical specifications |                    |  |
|--------------------------|--------------------|--|
| Manufacturer             | VALUE              |  |
| Product group            | Twisted Pair Cable |  |
| Product type             | U/FTP Patchcord    |  |
| Colour                   | grey               |  |
| Length                   | 2 m                |  |
| Shield type              | FTP                |  |
| Transfer quality         | Cat6A / Class EA   |  |