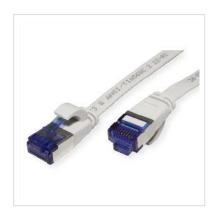

## VALUE FTP Patch Cord, Cat.6A (Class EA), extra-flat, grey, 1.5 m

**Product No.** 21.99.2114

Manufacturer VALUE

Manufacturer No. 21.99.2114

**EAN (single piece)** 7630049623057

## Prepared flat cable with shielded RJ-45 plug on both ends

- Durable cables thanks to kink protection
- Extra flat cable for special applications
- Contact settings 1:1 in accordance with EIA/TIA 568, 8 lines
- Construction: internal line 8 wires, pairs shielded with aluminium clad foil
- Plug with gold plated contacts
- Colour: black

| Technical specifications |                    |  |
|--------------------------|--------------------|--|
| Manufacturer             | VALUE              |  |
| Product group            | Twisted Pair Cable |  |
| Product type             | U/FTP Patchcord    |  |
| Colour                   | grey               |  |
| Length                   | 1.5 m              |  |
| Shield type              | FTP                |  |
| Transfer quality         | Cat6A / Class EA   |  |