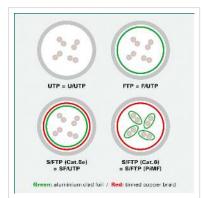

| Technical specifications |                    |  |
|--------------------------|--------------------|--|
| Manufacturer             | VALUE              |  |
| Product group            | Twisted Pair Cable |  |
| Product type             | U/FTP Patchcord    |  |
| Colour                   | grey               |  |
| Length                   | 1.5 m              |  |
| Shield type              | FTP                |  |
| Transfer quality         | Cat6A / Class EA   |  |