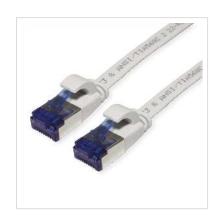

## VALUE FTP Patch Cord, Cat.6A (Class EA), extra-flat, grey, 1.5 m

**Product No.** 21.99.2114

Manufacturer VALUE

Manufacturer No. 21.99.2114

**EAN (single piece)** 7630049623057

## Prepared flat cable with shielded RJ-45 plug on both ends

- Durable cables thanks to kink protection
- Extra flat cable for special applications
- Contact settings 1:1 in accordance with EIA/TIA 568, 8 lines
- Construction: internal line 8 wires, pairs shielded with aluminium clad foil
- Plug with gold plated contacts
- Colour: black

| Technical specifications |                    |  |
|--------------------------|--------------------|--|
| Manufacturer             | VALUE              |  |
| Product group            | Twisted Pair Cable |  |
| Product type             | U/FTP Patchcord    |  |
| Colour                   | grey               |  |
| Length                   | 1.5 m              |  |
| Shield type              | FTP                |  |
| Transfer quality         | Cat6A / Class EA   |  |