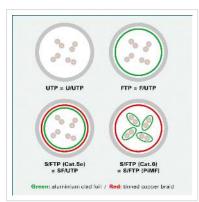

| Technical specifications |                    |  |
|--------------------------|--------------------|--|
| Manufacturer             | VALUE              |  |
| Product group            | Twisted Pair Cable |  |
| Product type             | U/FTP Patchcord    |  |
| Colour                   | grey               |  |
| Length                   | 5 m                |  |
| Shield type              | FTP                |  |
| Transfer quality         | Cat6A / Class EA   |  |

| Impedance                                                                                                                                                                                                                                      | 100 Ohm                                              |
|------------------------------------------------------------------------------------------------------------------------------------------------------------------------------------------------------------------------------------------------|------------------------------------------------------|
| Quantity of wires                                                                                                                                                                                                                              | 8                                                    |
| Conductor cross section (AWG)                                                                                                                                                                                                                  | AWG 32                                               |
| Conductor type                                                                                                                                                                                                                                 | Stranded                                             |
| Crossed                                                                                                                                                                                                                                        | no                                                   |
| Ribbon cable                                                                                                                                                                                                                                   | yes                                                  |
| Locking lever                                                                                                                                                                                                                                  | yes                                                  |
| Anti-kink sleeve                                                                                                                                                                                                                               | Moulded-on                                           |
| Colour (Spout)                                                                                                                                                                                                                                 | grey                                                 |
| Cable LSOH                                                                                                                                                                                                                                     | no                                                   |
| Side 1 Connector Type                                                                                                                                                                                                                          | RJ-45                                                |
| Side 1 Connector<br>Gender                                                                                                                                                                                                                     | Male                                                 |
| Side 2 Connector Type                                                                                                                                                                                                                          | RJ-45                                                |
| Side 2 Connector<br>Gender                                                                                                                                                                                                                     | Male                                                 |
| Connector Type RJ45                                                                                                                                                                                                                            | Standard                                             |
| Technical particularity                                                                                                                                                                                                                        | Flat cable                                           |
| Weight                                                                                                                                                                                                                                         | 93.5 g                                               |
| Height of packaging (single piece)                                                                                                                                                                                                             | 20 mm                                                |
| Width of packaging (single piece)                                                                                                                                                                                                              | 120 mm                                               |
| Depth of packaging (single piece)                                                                                                                                                                                                              | 120 mm                                               |
| Package weight (single piece)                                                                                                                                                                                                                  | 0.099 kg                                             |
| Gender  Side 2 Connector Type  Side 2 Connector Gender  Connector Type RJ45  Technical particularity  Weight  Height of packaging (single piece)  Width of packaging (single piece)  Depth of packaging (single piece)  Package weight (single | RJ-45 Male  Standard Flat cable 93.5 g 20 mm  120 mm |