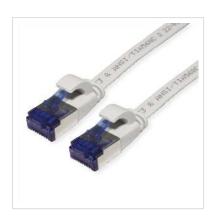

## Prepared flat cable with shielded RJ-45 plug on both ends

- Durable cables thanks to kink protection
- Extra flat cable for special applications
- Contact settings 1:1 in accordance with EIA/TIA 568, 8 lines
- Construction: internal line 8 wires, pairs shielded with aluminium clad foil
- Plug with gold plated contacts
- Colour: black

| Technical specifications |                    |  |
|--------------------------|--------------------|--|
| Manufacturer             | VALUE              |  |
| Product group            | Twisted Pair Cable |  |
| Product type             | U/FTP Patchcord    |  |
| Colour                   | grey               |  |
| Length                   | 5 m                |  |
| Shield type              | FTP                |  |
| Transfer quality         | Cat6A / Class EA   |  |