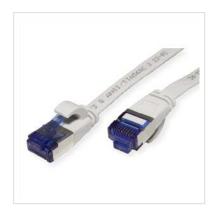

## Prepared flat cable with shielded RJ-45 plug on both ends

- Durable cables thanks to kink protection
- Extra flat cable for special applications
- Contact settings 1:1 in accordance with EIA/TIA 568, 8 lines
- Construction: internal line 8 wires, pairs shielded with aluminium clad foil
- Plug with gold plated contacts
- Colour: black

| Technical specifications |                    |  |
|--------------------------|--------------------|--|
| Manufacturer             | VALUE              |  |
| Product group            | Twisted Pair Cable |  |
| Product type             | U/FTP Patchcord    |  |
| Colour                   | grey               |  |
| Length                   | 5 m                |  |
| Shield type              | FTP                |  |
| Transfer quality         | Cat6A / Class EA   |  |