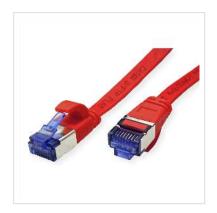

## VALUE FTP Patch Cord, Cat.6A (Class EA), extra-flat, red, 1.5 m

**Product No.** 21.99.2124

Manufacturer VALUE

Manufacturer No. 21.99.2124

**EAN (single piece)** 7630049623118

## Prepared flat cable with shielded RJ-45 plug on both ends

- Durable cables thanks to kink protection
- Extra flat cable for special applications
- Contact settings 1:1 in accordance with EIA/TIA 568, 8 lines
- Construction: internal line 8 wires, pairs shielded with aluminium clad foil
- Plug with gold plated contacts
- Colour: black