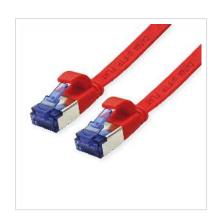

## VALUE FTP Patch Cord, Cat.6A (Class EA), extra-flat, red, 1.5 m

**Product No.** 21.99.2124

Manufacturer VALUE

Manufacturer No. 21.99.2124

**EAN (single piece)** 7630049623118

## Prepared flat cable with shielded RJ-45 plug on both ends

- Durable cables thanks to kink protection
- Extra flat cable for special applications
- Contact settings 1:1 in accordance with EIA/TIA 568, 8 lines
- Construction: internal line 8 wires, pairs shielded with aluminium clad foil
- Plug with gold plated contacts
- Colour: black