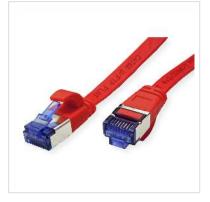

## VALUE FTP Patch Cord, Cat.6A (Class EA), extra-flat, red, 5 m

Product No. Manufacturer Manufacturer No. EAN (single piece)

21.99.2125

21.99.2125

7630049623149

VALUE

## Prepared flat cable with shielded RJ-45 plug on both ends

- Durable cables thanks to kink protection
- Extra flat cable for special applications
- Contact settings 1:1 in accordance with EIA/TIA 568, 8 lines
- Construction: internal line 8 wires, pairs shielded with aluminium clad foil
- Plug with gold plated contacts
- Colour: black

| Technical specifications |                    |  |
|--------------------------|--------------------|--|
| Manufacturer             | VALUE              |  |
| Product group            | Twisted Pair Cable |  |
| Product type             | U/FTP Patchcord    |  |
| Colour                   | red                |  |
| Length                   | 5 m                |  |
| Shield type              | FTP                |  |
| Transfer quality         | Cat6A / Class EA   |  |