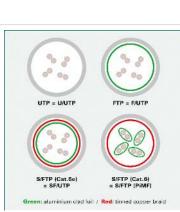

| Technical specifications |                    |  |
|--------------------------|--------------------|--|
| Manufacturer             | VALUE              |  |
| Product group            | Twisted Pair Cable |  |
| Product type             | U/FTP Patchcord    |  |
| Colour                   | red                |  |
| Length                   | 5 m                |  |
| Shield type              | FTP                |  |
| Transfer quality         | Cat6A / Class EA   |  |