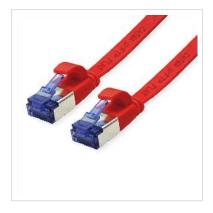

## VALUE FTP Patch Cord, Cat.6A (Class EA), extra-flat, red, 5 m

Product No. Manufacturer Manufacturer No. EAN (single piece)

21.99.2125

21.99.2125

7630049623149

VALUE

## Prepared flat cable with shielded RJ-45 plug on both ends

- Durable cables thanks to kink protection
- Extra flat cable for special applications
- Contact settings 1:1 in accordance with EIA/TIA 568, 8 lines
- Construction: internal line 8 wires, pairs shielded with aluminium clad foil
- Plug with gold plated contacts
- Colour: black

| Technical specifications |                    |  |
|--------------------------|--------------------|--|
| Manufacturer             | VALUE              |  |
| Product group            | Twisted Pair Cable |  |
| Product type             | U/FTP Patchcord    |  |
| Colour                   | red                |  |
| Length                   | 5 m                |  |
| Shield type              | FTP                |  |
| Transfer quality         | Cat6A / Class EA   |  |