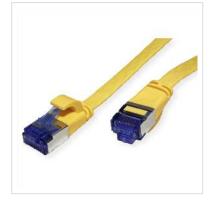

## Prepared flat cable with shielded RJ-45 plug on both ends

- Durable cables thanks to kink protection
- Extra flat cable for special applications
- Contact settings 1:1 in accordance with EIA/TIA 568, 8 lines
- Construction: internal line 8 wires, pairs shielded with aluminium clad foil
- Plug with gold plated contacts
- Colour: black