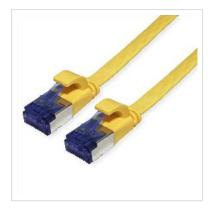

## Prepared flat cable with shielded RJ-45 plug on both ends

- Durable cables thanks to kink protection
- Extra flat cable for special applications
- Contact settings 1:1 in accordance with EIA/TIA 568, 8 lines
- Construction: internal line 8 wires, pairs shielded with aluminium clad foil
- Plug with gold plated contacts
- Colour: black