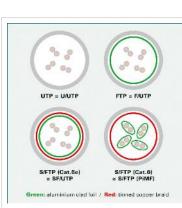

| Technical specifications |                    |  |
|--------------------------|--------------------|--|
| Manufacturer             | VALUE              |  |
| Product group            | Twisted Pair Cable |  |
| Product type             | U/FTP Patchcord    |  |
| Colour                   | yellow             |  |
| Length                   | 0.5 m              |  |
| Shield type              | FTP                |  |
| Transfer quality         | Cat6A / Class EA   |  |