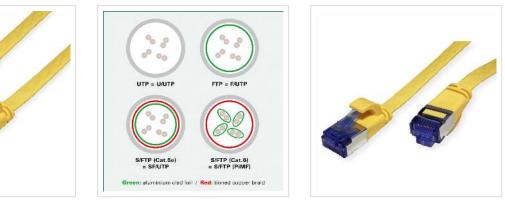

## Prepared flat cable with shielded RJ-45 plug on both ends

- Durable cables thanks to kink protection
- Extra flat cable for special applications
- Contact settings 1:1 in accordance with EIA/TIA 568, 8 lines
- Construction: internal line 8 wires, pairs shielded with aluminium clad foil
- Plug with gold plated contacts
- Colour: black

| Technical specifications |                    |  |
|--------------------------|--------------------|--|
| Manufacturer             | VALUE              |  |
| Product group            | Twisted Pair Cable |  |
| Product type             | U/FTP Patchcord    |  |
| Colour                   | yellow             |  |
| Length                   | 1 m                |  |
| Shield type              | FTP                |  |
| Transfer quality         | Cat6A / Class EA   |  |

| Impedance                             | 100 Ohm    |
|---------------------------------------|------------|
| Quantity of wires                     | 8          |
| Conductor cross section<br>(AWG)      | AWG 32     |
| Conductor type                        | Stranded   |
| Crossed                               | no         |
| Ribbon cable                          | yes        |
| Locking lever                         | yes        |
| Anti-kink sleeve                      | Moulded-on |
| Colour (Spout)                        | yellow     |
| Cable LSOH                            | no         |
| Side 1 Connector Type                 | RJ-45      |
| Side 1 Connector<br>Gender            | Male       |
| Side 2 Connector Type                 | RJ-45      |
| Side 2 Connector<br>Gender            | Male       |
| Connector Type RJ45                   | Standard   |
| Technical particularity               | Flat cable |
| Weight                                | 23.3 g     |
| Height of packaging<br>(single piece) | 20 mm      |
| Width of packaging<br>(single piece)  | 50 mm      |
| Depth of packaging<br>(single piece)  | 50 mm      |
| Package weight (single<br>piece)      | 0.025 kg   |
|                                       |            |