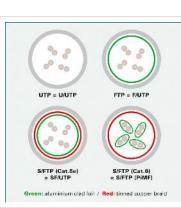

| Technical specifications |                    |  |
|--------------------------|--------------------|--|
| Manufacturer             | VALUE              |  |
| Product group            | Twisted Pair Cable |  |
| Product type             | U/FTP Patchcord    |  |
| Colour                   | green              |  |
| Length                   | 1 m                |  |
| Shield type              | FTP                |  |
| Transfer quality         | Cat6A / Class EA   |  |