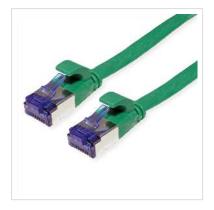

## Prepared flat cable with shielded RJ-45 plug on both ends

- Durable cables thanks to kink protection
- Extra flat cable for special applications
- Contact settings 1:1 in accordance with EIA/TIA 568, 8 lines
- Construction: internal line 8 wires, pairs shielded with aluminium clad foil
- Plug with gold plated contacts
- Colour: black

| Technical specifications |                    |  |
|--------------------------|--------------------|--|
| Manufacturer             | VALUE              |  |
| Product group            | Twisted Pair Cable |  |
| Product type             | U/FTP Patchcord    |  |
| Colour                   | green              |  |
| Length                   | 1 m                |  |
| Shield type              | FTP                |  |
| Transfer quality         | Cat6A / Class EA   |  |