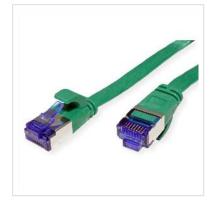

## Prepared flat cable with shielded RJ-45 plug on both ends

- Durable cables thanks to kink protection
- Extra flat cable for special applications
- Contact settings 1:1 in accordance with EIA/TIA 568, 8 lines
- Construction: internal line 8 wires, pairs shielded with aluminium clad foil
- Plug with gold plated contacts
- Colour: black

| Technical specifications |                    |  |
|--------------------------|--------------------|--|
| Manufacturer             | VALUE              |  |
| Product group            | Twisted Pair Cable |  |
| Product type             | U/FTP Patchcord    |  |
| Colour                   | green              |  |
| Length                   | 1 m                |  |
| Shield type              | FTP                |  |
| Transfer quality         | Cat6A / Class EA   |  |