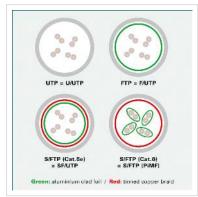

## Prepared flat cable with shielded RJ-45 plug on both ends

- Durable cables thanks to kink protection
- Extra flat cable for special applications
- Contact settings 1:1 in accordance with EIA/TIA 568, 8 lines
- Construction: internal line 8 wires, pairs shielded with aluminium clad foil
- Plug with gold plated contacts
- Colour: black

| Technical specifications |                    |  |
|--------------------------|--------------------|--|
| Manufacturer             | VALUE              |  |
| Product group            | Twisted Pair Cable |  |
| Product type             | U/FTP Patchcord    |  |
| Colour                   | green              |  |
| Length                   | 1.5 m              |  |
| Shield type              | FTP                |  |
| Transfer quality         | Cat6A / Class EA   |  |

| Impedance                          | 100 Ohm    |
|------------------------------------|------------|
| Quantity of wires                  | 8          |
| Conductor cross section (AWG)      | AWG 32     |
| Conductor type                     | Stranded   |
| Crossed                            | no         |
| Ribbon cable                       | yes        |
| Locking lever                      | yes        |
| Anti-kink sleeve                   | Moulded-on |
| Colour (Spout)                     | green      |
| Cable LSOH                         | no         |
| Side 1 Connector Type              | RJ-45      |
| Side 1 Connector<br>Gender         | Male       |
| Side 2 Connector Type              | RJ-45      |
| Side 2 Connector<br>Gender         | Male       |
| Connector Type RJ45                | Standard   |
| Technical particularity            | Flat cable |
| Weight                             | 31.1 g     |
| Height of packaging (single piece) | 20 mm      |
| Width of packaging (single piece)  | 80 mm      |
| Depth of packaging (single piece)  | 80 mm      |
| Package weight (single piece)      | 0.02 kg    |
|                                    |            |