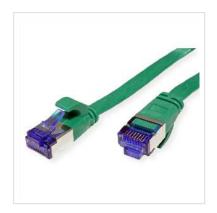

## VALUE FTP Patch Cord, Cat.6A (Class EA), extra-flat, green, 1.5 m

**Product No.** 21.99.2144

**EAN** (single piece) 7630049623231

## Prepared flat cable with shielded RJ-45 plug on both ends

- Durable cables thanks to kink protection
- Extra flat cable for special applications
- Contact settings 1:1 in accordance with EIA/TIA 568, 8 lines
- Construction: internal line 8 wires, pairs shielded with aluminium clad foil
- Plug with gold plated contacts
- Colour: black

| Technical specifications |                    |  |
|--------------------------|--------------------|--|
| Manufacturer             | VALUE              |  |
| Product group            | Twisted Pair Cable |  |
| Product type             | U/FTP Patchcord    |  |
| Colour                   | green              |  |
| Length                   | 1.5 m              |  |
| Shield type              | FTP                |  |
| Transfer quality         | Cat6A / Class EA   |  |