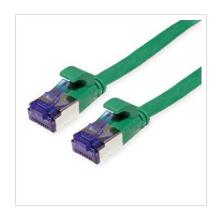

## VALUE FTP Patch Cord, Cat.6A (Class EA), extra-flat, green, 1.5 m

**Product No.** 21.99.2144

**EAN** (single piece) 7630049623231

## Prepared flat cable with shielded RJ-45 plug on both ends

- Durable cables thanks to kink protection
- Extra flat cable for special applications
- Contact settings 1:1 in accordance with EIA/TIA 568, 8 lines
- Construction: internal line 8 wires, pairs shielded with aluminium clad foil
- Plug with gold plated contacts
- Colour: black

| Technical specifications |                    |  |
|--------------------------|--------------------|--|
| Manufacturer             | VALUE              |  |
| Product group            | Twisted Pair Cable |  |
| Product type             | U/FTP Patchcord    |  |
| Colour                   | green              |  |
| Length                   | 1.5 m              |  |
| Shield type              | FTP                |  |
| Transfer quality         | Cat6A / Class EA   |  |