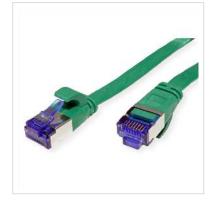

## Prepared flat cable with shielded RJ-45 plug on both ends

- Durable cables thanks to kink protection
- Extra flat cable for special applications
- Contact settings 1:1 in accordance with EIA/TIA 568, 8 lines
- Construction: internal line 8 wires, pairs shielded with aluminium clad foil
- Plug with gold plated contacts
- Colour: black

| Technical specifications |                    |  |
|--------------------------|--------------------|--|
| Manufacturer             | VALUE              |  |
| Product group            | Twisted Pair Cable |  |
| Product type             | U/FTP Patchcord    |  |
| Colour                   | green              |  |
| Length                   | 5 m                |  |
| Shield type              | FTP                |  |
| Transfer quality         | Cat6A / Class EA   |  |