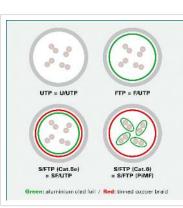

## Prepared flat cable with shielded RJ-45 plug on both ends

- Durable cables thanks to kink protection
- Extra flat cable for special applications
- Contact settings 1:1 in accordance with EIA/TIA 568, 8 lines
- Construction: internal line 8 wires, pairs shielded with aluminium clad foil
- Plug with gold plated contacts
- Colour: black

| Technical specifications |                    |  |
|--------------------------|--------------------|--|
| Manufacturer             | VALUE              |  |
| Product group            | Twisted Pair Cable |  |
| Product type             | U/FTP Patchcord    |  |
| Colour                   | green              |  |
| Length                   | 5 m                |  |
| Shield type              | FTP                |  |
| Transfer quality         | Cat6A / Class EA   |  |