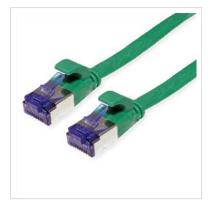

## Prepared flat cable with shielded RJ-45 plug on both ends

- Durable cables thanks to kink protection
- Extra flat cable for special applications
- Contact settings 1:1 in accordance with EIA/TIA 568, 8 lines
- Construction: internal line 8 wires, pairs shielded with aluminium clad foil
- Plug with gold plated contacts
- Colour: black

| Technical specifications |                    |  |
|--------------------------|--------------------|--|
| Manufacturer             | VALUE              |  |
| Product group            | Twisted Pair Cable |  |
| Product type             | U/FTP Patchcord    |  |
| Colour                   | green              |  |
| Length                   | 5 m                |  |
| Shield type              | FTP                |  |
| Transfer quality         | Cat6A / Class EA   |  |