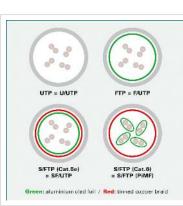

| Technical specifications |                    |  |
|--------------------------|--------------------|--|
| Manufacturer             | VALUE              |  |
| Product group            | Twisted Pair Cable |  |
| Product type             | U/FTP Patchcord    |  |
| Colour                   | blue               |  |
| Length                   | 1 m                |  |
| Shield type              | FTP                |  |
| Transfer quality         | Cat6A / Class EA   |  |