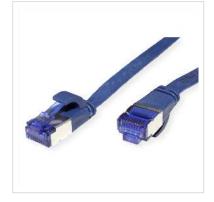

## Prepared flat cable with shielded RJ-45 plug on both ends

- Durable cables thanks to kink protection
- Extra flat cable for special applications
- Contact settings 1:1 in accordance with EIA/TIA 568, 8 lines
- Construction: internal line 8 wires, pairs shielded with aluminium clad foil
- Plug with gold plated contacts
- Colour: black

| Technical specifications |                    |
|--------------------------|--------------------|
| Manufacturer             | VALUE              |
| Product group            | Twisted Pair Cable |
| Product type             | U/FTP Patchcord    |
| Colour                   | blue               |
| Length                   | 1.5 m              |
| Shield type              | FTP                |
| Transfer quality         | Cat6A / Class EA   |