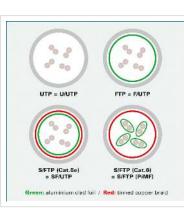

| Technical specifications |                    |
|--------------------------|--------------------|
| Manufacturer             | VALUE              |
| Product group            | Twisted Pair Cable |
| Product type             | U/FTP Patchcord    |
| Colour                   | blue               |
| Length                   | 1.5 m              |
| Shield type              | FTP                |
| Transfer quality         | Cat6A / Class EA   |

| Impedance                             | 100 Ohm    |
|---------------------------------------|------------|
| Quantity of wires                     | 8          |
| Conductor cross section<br>(AWG)      | AWG 32     |
| Conductor type                        | Stranded   |
| Crossed                               | no         |
| Ribbon cable                          | yes        |
| Locking lever                         | yes        |
| Anti-kink sleeve                      | Moulded-on |
| Colour (Spout)                        | blue       |
| Cable LSOH                            | no         |
| Side 1 Connector Type                 | RJ-45      |
| Side 1 Connector<br>Gender            | Male       |
| Side 2 Connector Type                 | RJ-45      |
| Side 2 Connector<br>Gender            | Male       |
| Connector Type RJ45                   | Standard   |
| Technical particularity               | Flat cable |
| Weight                                | 31.2 g     |
| Height of packaging<br>(single piece) | 20 mm      |
| Width of packaging<br>(single piece)  | 80 mm      |
| Depth of packaging<br>(single piece)  | 80 mm      |
| Package weight (single<br>piece)      | 0.025 kg   |
|                                       |            |