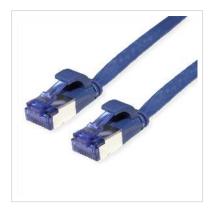

## Prepared flat cable with shielded RJ-45 plug on both ends

- Durable cables thanks to kink protection
- Extra flat cable for special applications
- Contact settings 1:1 in accordance with EIA/TIA 568, 8 lines
- Construction: internal line 8 wires, pairs shielded with aluminium clad foil
- Plug with gold plated contacts
- Colour: black

| Technical specifications |                    |
|--------------------------|--------------------|
| Manufacturer             | VALUE              |
| Product group            | Twisted Pair Cable |
| Product type             | U/FTP Patchcord    |
| Colour                   | blue               |
| Length                   | 1.5 m              |
| Shield type              | FTP                |
| Transfer quality         | Cat6A / Class EA   |