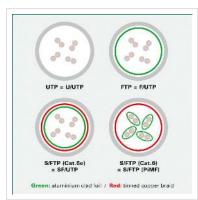

## Prepared flat cable with shielded RJ-45 plug on both ends

- Durable cables thanks to kink protection
- Extra flat cable for special applications
- Contact settings 1:1 in accordance with EIA/TIA 568, 8 lines
- Construction: internal line 8 wires, pairs shielded with aluminium clad foil
- Plug with gold plated contacts
- Colour: black

| Technical specifications |                    |  |
|--------------------------|--------------------|--|
| Manufacturer             | VALUE              |  |
| Product group            | Twisted Pair Cable |  |
| Product type             | U/FTP Patchcord    |  |
| Colour                   | white              |  |
| Length                   | 1 m                |  |
| Shield type              | FTP                |  |
| Transfer quality         | Cat6A / Class EA   |  |