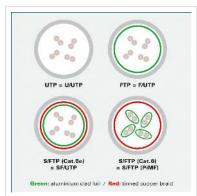

## Prepared flat cable with shielded RJ-45 plug on both ends

- Durable cables thanks to kink protection
- Extra flat cable for special applications
- Contact settings 1:1 in accordance with EIA/TIA 568, 8 lines
- Construction: internal line 8 wires, pairs shielded with aluminium clad foil
- Plug with gold plated contacts
- Colour: black

| Technical specifications |                    |  |
|--------------------------|--------------------|--|
| Manufacturer             | VALUE              |  |
| Product group            | Twisted Pair Cable |  |
| Product type             | U/FTP Patchcord    |  |
| Colour                   | white              |  |
| Length                   | 2 m                |  |
| Shield type              | FTP                |  |
| Transfer quality         | Cat6A / Class EA   |  |

| Impedance                          | 100 Ohm    |
|------------------------------------|------------|
| Quantity of wires                  | 8          |
| Conductor cross section (AWG)      | AWG 32     |
| Conductor type                     | Stranded   |
| Crossed                            | no         |
| Ribbon cable                       | yes        |
| Locking lever                      | yes        |
| Anti-kink sleeve                   | Moulded-on |
| Colour (Spout)                     | white      |
| Cable LSOH                         | no         |
| Side 1 Connector Type              | RJ-45      |
| Side 1 Connector<br>Gender         | Male       |
| Side 2 Connector Type              | RJ-45      |
| Side 2 Connector<br>Gender         | Male       |
| Connector Type RJ45                | Standard   |
| Technical particularity            | Flat cable |
| Weight                             | 39.8 g     |
| Height of packaging (single piece) | 10 mm      |
| Width of packaging (single piece)  | 100 mm     |
| Depth of packaging (single piece)  | 100 mm     |
| Package weight (single piece)      | 0.04 kg    |
|                                    |            |