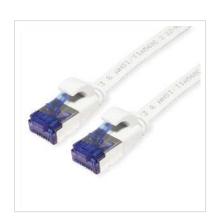

## VALUE FTP Patch Cord, Cat.6A (Class EA), extra-flat, white, 2 m

Product No. 21.99.2162
Manufacturer VALUE

**Manufacturer No.** 21.99.2162

**EAN (single piece)** 7630049623361

## Prepared flat cable with shielded RJ-45 plug on both ends

- Durable cables thanks to kink protection
- Extra flat cable for special applications
- Contact settings 1:1 in accordance with EIA/TIA 568, 8 lines
- Construction: internal line 8 wires, pairs shielded with aluminium clad foil
- Plug with gold plated contacts
- Colour: black

| Technical specifications |                    |  |
|--------------------------|--------------------|--|
| Manufacturer             | VALUE              |  |
| Product group            | Twisted Pair Cable |  |
| Product type             | U/FTP Patchcord    |  |
| Colour                   | white              |  |
| Length                   | 2 m                |  |
| Shield type              | FTP                |  |
| Transfer quality         | Cat6A / Class EA   |  |