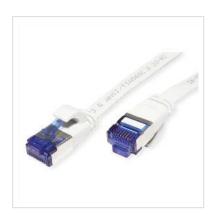

## VALUE FTP Patch Cord, Cat.6A (Class EA), extra-flat, white, 2 m

Product No. 21.99.2162
Manufacturer VALUE

**Manufacturer No.** 21.99.2162

**EAN (single piece)** 7630049623361

## Prepared flat cable with shielded RJ-45 plug on both ends

- Durable cables thanks to kink protection
- Extra flat cable for special applications
- Contact settings 1:1 in accordance with EIA/TIA 568, 8 lines
- Construction: internal line 8 wires, pairs shielded with aluminium clad foil
- Plug with gold plated contacts
- Colour: black

| Technical specifications |                    |  |
|--------------------------|--------------------|--|
| Manufacturer             | VALUE              |  |
| Product group            | Twisted Pair Cable |  |
| Product type             | U/FTP Patchcord    |  |
| Colour                   | white              |  |
| Length                   | 2 m                |  |
| Shield type              | FTP                |  |
| Transfer quality         | Cat6A / Class EA   |  |