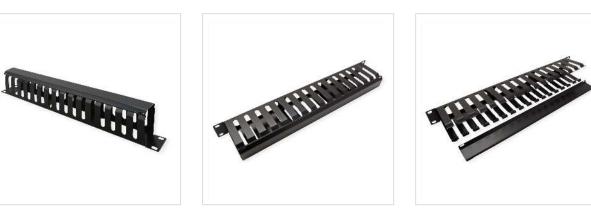

## 19" front panel with one height unit (1HE) and 40x80mm cable duct, painted in RAL 9005 (black)

- Channel for cable routing of patch cords
- Enables cable routing in the inner cabinet area through oval openings in the cable routing plate
- Colour: powder-coated black

| Technical specifications          |                           |  |
|-----------------------------------|---------------------------|--|
| Manufacturer                      | VALUE                     |  |
| Product group                     | 19"-/10"-Cable management |  |
| Product type                      | 19"-Cable duct            |  |
| Colour                            | black                     |  |
| 19" shelves required for mounting | 1                         |  |
| Hollow mounting                   | no                        |  |
| Required mounting<br>height       | 1 UH                      |  |
| Cable duct                        | 19"                       |  |
| Height                            | 60 mm                     |  |