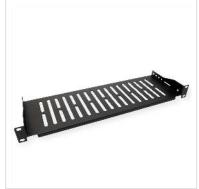

## Mounting rack for installation in 19-inch cabinets and wall-mounted enclosures

- 19" fixed shelf with maximum load capacity of 10 kg
- Suitable for cabinets and wall-mounted enclosures from 400 mm depth

| Technical specifications          |                                |
|-----------------------------------|--------------------------------|
| Manufacturer                      | VALUE                          |
| Product group                     | 19"-/10"-Equipment rack        |
| Product type                      | 19"-tool carriers              |
| Colour                            | black                          |
| Scope of delivery                 | Mounting rack, mounting screws |
| Extractable                       | no                             |
| 19" shelves required for mounting | 1                              |
| Footprint (WxD)                   | 440 x 150 mm                   |
| Required mounting<br>height       | 10                             |
| Maximum weight<br>capacity        | 10 kg                          |