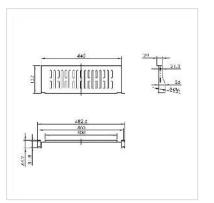

| Technical specifications          |                                |
|-----------------------------------|--------------------------------|
| Manufacturer                      | VALUE                          |
| Product group                     | 19"-/10"-Equipment rack        |
| Product type                      | 19"-tool carriers              |
| Colour                            | black                          |
| Scope of delivery                 | Mounting rack, mounting screws |
| Extractable                       | no                             |
| 19" shelves required for mounting | 1                              |
| Footprint (WxD)                   | 440 x 150 mm                   |
| Required mounting<br>height       | 10                             |
| Maximum weight<br>capacity        | 10 kg                          |

| Height                                | 44 mm    |
|---------------------------------------|----------|
| Width                                 | 485 mm   |
| Depth                                 | 150 mm   |
| Weight                                | 700 g    |
| Height of packaging<br>(single piece) | 60 mm    |
| Width of packaging<br>(single piece)  | 180 mm   |
| Depth of packaging<br>(single piece)  | 510 mm   |
| Package weight (single<br>piece)      | 0.775 kg |
|                                       |          |