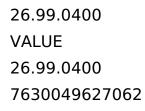

## VALUE 19"-Fixed Shelf, 485 x 150mm, max. 10 kg, 1U, black

Product No. Manufacturer Manufacturer No. EAN (single piece)