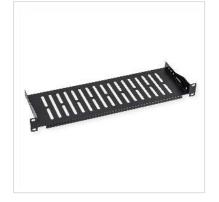

## Mounting rack for installation in 19-inch cabinets and wall-mounted enclosures

- 19" fixed shelf with maximum load capacity of 10 kg
- Suitable for cabinets and wall-mounted enclosures from 400 mm depth

| Technical specifications          |                                |
|-----------------------------------|--------------------------------|
| Manufacturer                      | VALUE                          |
| Product group                     | 19"-/10"-Equipment rack        |
| Product type                      | 19"-tool carriers              |
| Colour                            | black                          |
| Scope of delivery                 | Mounting rack, mounting screws |
| Extractable                       | no                             |
| 19" shelves required for mounting | 1                              |
| Footprint (WxD)                   | 440 x 150 mm                   |
| Required mounting<br>height       | 10                             |
| Maximum weight<br>capacity        | 10 kg                          |