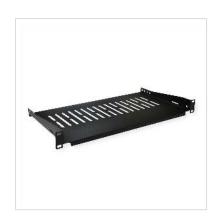

## VALUE 19"-Fixed Shelf, 485 x 250mm, max. 10 kg, 1U, black

Product No. 26.99.0401
Manufacturer VALUE

26.99.0401

**EAN (single piece)** 7630049627079

Manufacturer No.

## Mounting rack for installation in 19-inch cabinets and wall-mounted enclosures

- 19" fixed shelf with maximum load capacity of 10 kg
- Suitable for cabinets and wall-mounted enclosures from 500 mm depth

| Technical specifications          |                                |
|-----------------------------------|--------------------------------|
| Manufacturer                      | VALUE                          |
| Product group                     | 19"-/10"-Equipment rack        |
| Product type                      | 19"-tool carriers              |
| Colour                            | black                          |
| Scope of delivery                 | Mounting rack, mounting screws |
| Extractable                       | no                             |
| 19" shelves required for mounting | 1                              |
| Footprint (WxD)                   | 440 x 250 mm                   |
| Required mounting height          | 1U                             |
| Maximum weight capacity           | 10 kg                          |