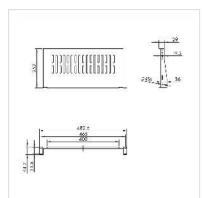

| Height                             | 44 mm  |
|------------------------------------|--------|
| Width                              | 485 mm |
| Depth                              | 250 mm |
| Weight                             | 1050 g |
| Height of packaging (single piece) | 80 mm  |
| Width of packaging (single piece)  | 490 mm |
| Depth of packaging (single piece)  | 260 mm |
| Package weight (single piece)      | 1.2 kg |