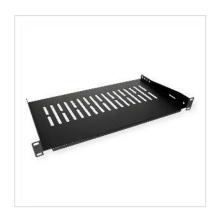

## VALUE 19"-Fixed Shelf, 485 x 250mm, max. 10 kg, 1U, black

Product No. 26.99.0401
Manufacturer VALUE

26.99.0401

**EAN (single piece)** 7630049627079

Manufacturer No.

## Mounting rack for installation in 19-inch cabinets and wall-mounted enclosures

- 19" fixed shelf with maximum load capacity of 10 kg
- Suitable for cabinets and wall-mounted enclosures from 500 mm depth

| Technical specifications          |                                |
|-----------------------------------|--------------------------------|
| Manufacturer                      | VALUE                          |
| Product group                     | 19"-/10"-Equipment rack        |
| Product type                      | 19"-tool carriers              |
| Colour                            | black                          |
| Scope of delivery                 | Mounting rack, mounting screws |
| Extractable                       | no                             |
| 19" shelves required for mounting | 1                              |
| Footprint (WxD)                   | 440 x 250 mm                   |
| Required mounting height          | 1U                             |
| Maximum weight capacity           | 10 kg                          |