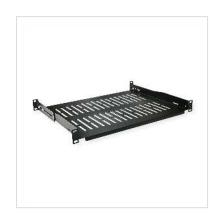

## VALUE 19"-Fixed Shelf, 485 x 350mm, 1U, max. 25kg, black

Product No. 26.99.0402
Manufacturer VALUE

**Manufacturer No.** 26.99.0402

**EAN (single piece)** 7630049627086

## Mounting rack for installation in 19-inch cabinets and wall-mounted enclosures

- 19" mounting rack with a maximum load capacity of 25 kg when using angle brackets
- Suitable for cabinets and wall-mounted enclosures from 600 mm depth
- Angle brackets included