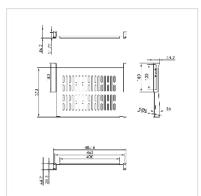

| Technical specifications                       |  |
|------------------------------------------------|--|
| VALUE                                          |  |
| 19"-/10"-Equipment rack                        |  |
| 19"-tool carriers                              |  |
| black                                          |  |
| Mounting rack, mounting screws, angle brackets |  |
| no                                             |  |
| 1                                              |  |
| 440 x 350 mm                                   |  |
| 1U                                             |  |
|                                                |  |

| Maximum weight capacity            | 25 kg  |
|------------------------------------|--------|
| Height                             | 44 mm  |
| Width                              | 485 mm |
| Depth                              | 350 mm |
| Weight                             | 1820 g |
| Height of packaging (single piece) | 70 mm  |
| Width of packaging (single piece)  | 500 mm |
| Depth of packaging (single piece)  | 370 mm |
| Package weight (single piece)      | 2 kg   |