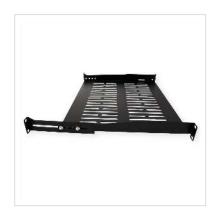

## VALUE 19"-Fixed Shelf, 485 x 350mm, 1U, max. 25kg, black

Product No. 26.99.0402
Manufacturer VALUE

**Manufacturer No.** 26.99.0402

**EAN (single piece)** 7630049627086

## Mounting rack for installation in 19-inch cabinets and wall-mounted enclosures

- 19" mounting rack with a maximum load capacity of 25 kg when using angle brackets
- Suitable for cabinets and wall-mounted enclosures from 600 mm depth
- Angle brackets included