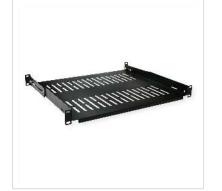

## VALUE 19"-Fixed Shelf, 485 x 400mm, 1U, max. 25kg, black

Product No. Manufacturer Manufacturer No. EAN (single piece) 26.99.0403 VALUE 26.99.0403 7630049627093

## Mounting rack for installation in 19-inch cabinets and wall-mounted enclosures

- 19" mounting rack with a maximum load capacity of 25 kg when using angle brackets
- Suitable for cabinets and wall-mounted enclosures from 600 mm depth
- Angle brackets included