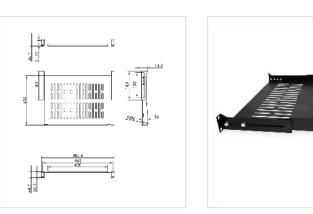

| Technical specifications          |                                                |
|-----------------------------------|------------------------------------------------|
| Manufacturer                      | VALUE                                          |
| Product group                     | 19"-/10"-Equipment rack                        |
| Product type                      | 19"-tool carriers                              |
| Colour                            | black                                          |
| Scope of delivery                 | Mounting rack, mounting screws, angle brackets |
| Extractable                       | no                                             |
| 19" shelves required for mounting | 1                                              |
| Footprint (WxD)                   | 440 x 400 mm                                   |
| Required mounting<br>height       | 10                                             |

| Maximum weight<br>capacity            | 25 kg  |
|---------------------------------------|--------|
| Height                                | 44 mm  |
| Width                                 | 485 mm |
| Depth                                 | 400 mm |
| Weight                                | 2030 g |
| Height of packaging<br>(single piece) | 120 mm |
| Width of packaging<br>(single piece)  | 630 mm |
| Depth of packaging<br>(single piece)  | 500 mm |
| Package weight (single<br>piece)      | 2.2 kg |