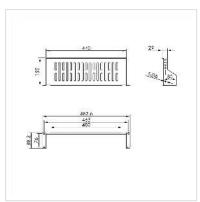

| Technical specifications          |                                |
|-----------------------------------|--------------------------------|
| Manufacturer                      | VALUE                          |
| Product group                     | 19"-/10"-Equipment rack        |
| Product type                      | 19"-tool carriers              |
| Colour                            | black                          |
| Scope of delivery                 | Mounting rack, mounting screws |
| Extractable                       | no                             |
| 19" shelves required for mounting | 1                              |
| Footprint (WxD)                   | 440 x 150 mm                   |
| Required mounting height          | 2U                             |
| Maximum weight capacity           | 15 kg                          |
|                                   |                                |

| Height                             | 88 mm  |
|------------------------------------|--------|
| Width                              | 485 mm |
| Depth                              | 150 mm |
| Weight                             | 920 g  |
| Height of packaging (single piece) | 100 mm |
| Width of packaging (single piece)  | 160 mm |
| Depth of packaging (single piece)  | 500 mm |
| Package weight (single piece)      | 1 kg   |