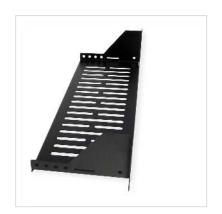

## VALUE 19"-Fixed Shelf, 485 x 150mm, max. 15 kg, 2U, black

Product No. 26.99.0404

Manufacturer VALUE

**Manufacturer No.** 26.99.0404

**EAN (single piece)** 7630049627109

## Mounting rack for installation in 19-inch cabinets and wall-mounted enclosures

- 19" fixed shelf with maximum load capacity of 15 kg
- Suitable for cabinets and wall-mounted enclosures from 400 mm depth

| Technical specifications          |                                |
|-----------------------------------|--------------------------------|
| Manufacturer                      | VALUE                          |
| Product group                     | 19"-/10"-Equipment rack        |
| Product type                      | 19"-tool carriers              |
| Colour                            | black                          |
| Scope of delivery                 | Mounting rack, mounting screws |
| Extractable                       | no                             |
| 19" shelves required for mounting | 1                              |
| Footprint (WxD)                   | 440 x 150 mm                   |
| Required mounting height          | 2U                             |
| Maximum weight capacity           | 15 kg                          |
|                                   |                                |