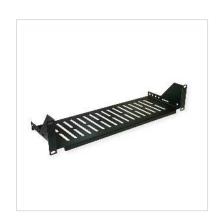

## VALUE 19"-Fixed Shelf, 485 x 150mm, max. 15 kg, 2U, black

Product No. 26.99.0404

Manufacturer VALUE

**Manufacturer No.** 26.99.0404

**EAN (single piece)** 7630049627109

## Mounting rack for installation in 19-inch cabinets and wall-mounted enclosures

- 19" fixed shelf with maximum load capacity of 15 kg
- Suitable for cabinets and wall-mounted enclosures from 400 mm depth

| Technical specifications          |                                |
|-----------------------------------|--------------------------------|
| Manufacturer                      | VALUE                          |
| Product group                     | 19"-/10"-Equipment rack        |
| Product type                      | 19"-tool carriers              |
| Colour                            | black                          |
| Scope of delivery                 | Mounting rack, mounting screws |
| Extractable                       | no                             |
| 19" shelves required for mounting | 1                              |
| Footprint (WxD)                   | 440 x 150 mm                   |
| Required mounting height          | 2U                             |
| Maximum weight capacity           | 15 kg                          |
|                                   |                                |