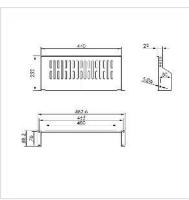

| Technical specifications          |                                |  |
|-----------------------------------|--------------------------------|--|
| Manufacturer                      | VALUE                          |  |
| Product group                     | 19"-/10"-Equipment rack        |  |
| Product type                      | 19"-tool carriers              |  |
| Colour                            | black                          |  |
| Scope of delivery                 | Mounting rack, mounting screws |  |
| Extractable                       | no                             |  |
| 19" shelves required for mounting | 1                              |  |
| Footprint (WxD)                   | 440 x 250 mm                   |  |
| Required mounting<br>height       | 2U                             |  |
| Maximum weight<br>capacity        | 15 kg                          |  |

| Height                                | 88 mm  |
|---------------------------------------|--------|
| Width                                 | 485 mm |
| Depth                                 | 250 mm |
| Weight                                | 1480 g |
| Height of packaging<br>(single piece) | 100 mm |
| Width of packaging<br>(single piece)  | 260 mm |
| Depth of packaging<br>(single piece)  | 500 mm |
| Package weight (single<br>piece)      | 1.6 kg |
|                                       |        |