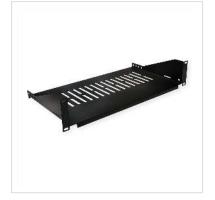

## VALUE 19"-Fixed Shelf, 485 x 250mm, max. 15kg, 2U, black

Product No. Manufacturer Manufacturer No. EAN (single piece) 26.99.0405 VALUE 26.99.0405 7630049627116

## Mounting rack for installation in 19-inch cabinets and wall-mounted enclosures

- 19" fixed shelf with maximum load capacity of 15 kg
- Suitable for cabinets and wall-mounted enclosures from 500 mm depth