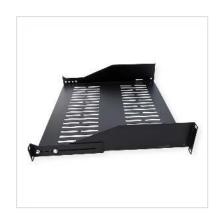

## VALUE 19"-Fixed Shelf, 485 x 400mm, 2U, max. 25kg, black

Product No. 26.99.0407

Manufacturer VALUE

**Manufacturer No.** 26.99.0407

**EAN (single piece)** 7630049627130

## Mounting rack for installation in 19-inch cabinets and wall-mounted enclosures

- 19" mounting rack with a maximum load capacity of 25 kg when using angle brackets
- Suitable for cabinets and wall-mounted enclosures from 600 mm depth
- Angle brackets included

| Technical specifications                       |
|------------------------------------------------|
| VALUE                                          |
| 19"-/10"-Equipment rack                        |
| 19"-tool carriers                              |
| black                                          |
| Mounting rack, mounting screws, angle brackets |
| no                                             |
| 1                                              |
| 440 x 400 mm                                   |
| 2U                                             |
|                                                |