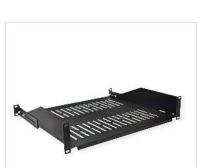

## VALUE 19"-Fixed Shelf, 485 x 400mm, 2U, max. 25kg, black

Product No. 26.99.0407

Manufacturer VALUE

**Manufacturer No.** 26.99.0407

**EAN (single piece)** 7630049627130

## Mounting rack for installation in 19-inch cabinets and wall-mounted enclosures

- 19" mounting rack with a maximum load capacity of 25 kg when using angle brackets
- Suitable for cabinets and wall-mounted enclosures from 600 mm depth
- Angle brackets included

| Technical specifications                       |
|------------------------------------------------|
| VALUE                                          |
| 19"-/10"-Equipment rack                        |
| 19"-tool carriers                              |
| black                                          |
| Mounting rack, mounting screws, angle brackets |
| no                                             |
| 1                                              |
| 440 x 400 mm                                   |
| 2U                                             |
|                                                |