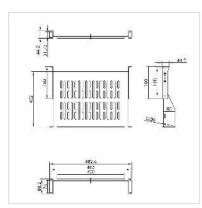

| Technical specifications                       |
|------------------------------------------------|
| VALUE                                          |
| 19"-/10"-Equipment rack                        |
| 19"-tool carriers                              |
| black                                          |
| Mounting rack, mounting screws, angle brackets |
| no                                             |
| 1                                              |
| 440 x 400 mm                                   |
| 2U                                             |
|                                                |

| 25 kg   |
|---------|
| 88 mm   |
| 485 mm  |
| 400 mm  |
| 2.12 kg |
| 100 mm  |
| 500 mm  |
| 420 mm  |
| 2.4 kg  |
|         |