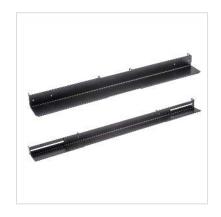

## Slide rails for supporting heavy 19" shelves for screw mounting on the 19" grid spars. Suitable for cabinet depths from 800 mm to 1000 mm

- Slide rails, screw mounting on the 19" grid spars
- Suitable for cabinet depths from 800-1100mm
- Serve to support heavy 19" shelves
- Two 19" levels are required for mounting
- Maximum load 90kg

| Technical specifications |                  |
|--------------------------|------------------|
| Manufacturer             | VALUE            |
| Product group            | 19"-/10"-Shelf   |
| Product type             | Slide            |
| Colour                   | black            |
| Scope of delivery        | 1 pair (2 rails) |
| Maximum weight capacity  | 90 kg            |
| Height                   | 70 mm            |
| Width                    | 120 mm           |
| Depth                    | 630 mm           |
| Weight                   | 3.53 kg          |