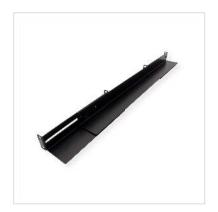

## Slide rails for supporting heavy 19" shelves for screw mounting on the 19" grid spars. Suitable for cabinet depths from 800 mm to 1000 mm

- Slide rails, screw mounting on the 19" grid spars
- Suitable for cabinet depths from 800-1100mm
- Serve to support heavy 19" shelves
- Two 19" levels are required for mounting
- Maximum load 90kg

| Technical specifications |                  |
|--------------------------|------------------|
| Manufacturer             | VALUE            |
| Product group            | 19"-/10"-Shelf   |
| Product type             | Slide            |
| Colour                   | black            |
| Scope of delivery        | 1 pair (2 rails) |
| Maximum weight capacity  | 90 kg            |
| Height                   | 70 mm            |
| Width                    | 120 mm           |
| Depth                    | 630 mm           |
| Weight                   | 3.53 kg          |