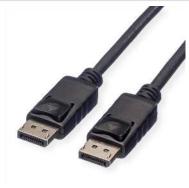

## **ROLINE GREEN DisplayPort Cable, DP-DP, TPE, M/M,** black, 2 m

**Product No.** Manufacturer Manufacturer No. EAN (single piece)

**ROLINE DisplayPort Cable with DP connection on both sides for connecting an** Ultrabook, Notebook/Laptop or PC to a monitor, TV or projector - for screen transmissions in excellent quality with resolutions of up to 3840x2160 / 4096x2560 @60Hz!

• The connector requires less space and is therefore more suitable for portable display devices (ultrabooks, notebooks/laptops) or for 2 connectors on a graphics card (on a slot plate).

- The practical plug design prevents the cable from slipping out of the DisplayPort socket.
- Elastic and very flexible thanks to TPE outer sheath best properties for cable ducts and similar applications where not much space is available
- Material: TPE (Thermoplastic Elastomer)
- Compliant DP v1.2 (max. 4096 x 2560 @60Hz)