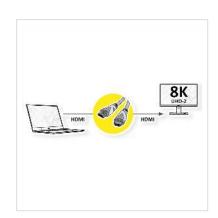

## ROLINE GREEN ATC HDMI 8K (7680 x 4320) Ultra HD Cable + Ethernet, M/M, black, 2 m

Product No. 11.44.6011

Manufacturer ROLINE GREEN

Manufacturer No. 11.44.6011

7630049621732

High quality HDMI cable with HDMI connectors for optimal transmission of digital UHD signals at data rates up to 35.8 Gbit/s. For transfer of films in digital cinema quality with up to 8k at 60Hz.

- HDMI Ethernet Channel Adds high-speed networking to an HDMI link, allowing users to take full advantage of their IP-enabled devices without a separate ethernet cable
- Audio Return Channel Allows a HDMI-connected TV with a built-in tuner to send audio data "upstream" to a surround audio system, eliminating the need for a separate audio cable
- 3D Defines input/output protocols for major 3D video formats
- 8k support Enables video resolutions up to 4320p @60Hz far beyond 1080p, supporting next-generation displays
- Cable with HDMI male connector on both sides
- High quality cable with golden metal connector and shell for better shielding
- Gold plated contacts for higher durability