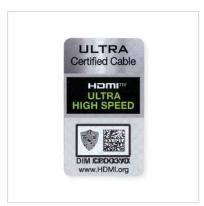

ATC cables (Authorized Test Centers cables) - only authorized HDMI adopters /suppliers who participate in this HDMI cable certification program can carry these certification labels on the cables. These HDMI ATC-tested High Speed HDMI Cables have a unique anti-counterfeiting authentication label on their products, and make sure cables are authentic and certified throughout the supply chain giving end users confidence when purchasing new HDMI cables for their 4K/UltraHD products.