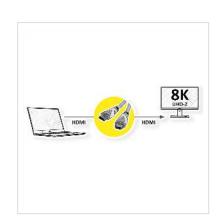

High quality HDMI cable with HDMI connectors for optimal transmission of digital UHD signals at data rates up to 35.8 Gbit/s. For transfer of films in digital cinema quality with up to 8k at 60Hz.

- HDMI Ethernet Channel Adds high-speed networking to an HDMI link, allowing users to take full advantage of their IP-enabled devices without a separate ethernet cable
- Audio Return Channel Allows a HDMI-connected TV with a built-in tuner to send audio data "upstream" to a surround audio system, eliminating the need for a separate audio cable
- 3D Defines input/output protocols for major 3D video formats
- 8k support Enables video resolutions up to 4320p @60Hz far beyond 1080p, supporting next-generation displays
- Cable with HDMI male connector on both sides
- High quality cable with golden metal connector and shell for better shielding
- Gold plated contacts for higher durability

ROLINE GREEN products are marked only with a paper tag and build with halogenfree TPE material, without plastic bags and without plastic cable straps for use in eco-friendly environments.

| Technical specifications           |                                   |
|------------------------------------|-----------------------------------|
| Manufacturer                       | ROLINE GREEN                      |
| Product group                      | Cable                             |
| Product type                       | HDMI Ultra HD with Ethernet Cable |
| Colour                             | black                             |
| Length                             | 3 m                               |
| Transfer quality                   | HDMI Ultra High Speed (HDMI 2.1)  |
| Max. resolution                    | 7680 x 4320 @60Hz (8K, UHD-2)     |
| side 1 connector                   | HDMI 19 Male                      |
| side 2 connector                   | HDMI 19 Male                      |
| Side 1 Connector Type              | HDMI Type A                       |
| Side 1 Connector<br>Gender         | Male                              |
| Side 2 Connector Type              | HDMI Type A                       |
| Side 2 Connector<br>Gender         | Male                              |
| Area of application                | External                          |
| Cable shielding                    | Double screened                   |
| Material (external cable mantle)   | TPE                               |
| Cable LSOH                         | halogen-free                      |
| Technical particularity            | HDMI 8K Ultra HD with Ethernet    |
| Weight                             | 158.6 g                           |
| Height of packaging (single piece) | 30 mm                             |
| Width of packaging (single piece)  | 150 mm                            |
| Depth of packaging (single piece)  | 150 mm                            |
|                                    |                                   |