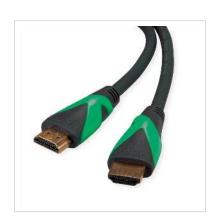

## ROLINE GREEN ATC HDMI 8K (7680 x 4320) Ultra HD Cable + Ethernet, M/M, black, 3 m

Product No. 11.44.6012 roling

Manufacturer ROLINE GREEN

Manufacturer No. 11.44.6012

**EAN (single piece)** 7630049621749

High quality HDMI cable with HDMI connectors for optimal transmission of digital UHD signals at data rates up to 35.8 Gbit/s. For transfer of films in digital cinema quality with up to 8k at 60Hz.

- HDMI Ethernet Channel Adds high-speed networking to an HDMI link, allowing users to take full advantage of their IP-enabled devices without a separate ethernet cable
- Audio Return Channel Allows a HDMI-connected TV with a built-in tuner to send audio data "upstream" to a surround audio system, eliminating the need for a separate audio cable
- 3D Defines input/output protocols for major 3D video formats
- 8k support Enables video resolutions up to 4320p @60Hz far beyond 1080p, supporting next-generation displays
- Cable with HDMI male connector on both sides
- High quality cable with golden metal connector and shell for better shielding
- Gold plated contacts for higher durability

ROLINE GREEN products are marked only with a paper tag and build with halogenfree TPE material, without plastic bags and without plastic cable straps for use in eco-friendly environments.

| Technical specifications           |                                   |
|------------------------------------|-----------------------------------|
| Manufacturer                       | ROLINE GREEN                      |
| Product group                      | Cable                             |
| Product type                       | HDMI Ultra HD with Ethernet Cable |
| Colour                             | black                             |
| Length                             | 3 m                               |
| Transfer quality                   | HDMI Ultra High Speed (HDMI 2.1)  |
| Max. resolution                    | 7680 x 4320 @60Hz (8K, UHD-2)     |
| side 1 connector                   | HDMI 19 Male                      |
| side 2 connector                   | HDMI 19 Male                      |
| Side 1 Connector Type              | HDMI Type A                       |
| Side 1 Connector<br>Gender         | Male                              |
| Side 2 Connector Type              | HDMI Type A                       |
| Side 2 Connector<br>Gender         | Male                              |
| Area of application                | External                          |
| Cable shielding                    | Double screened                   |
| Material (external cable mantle)   | TPE                               |
| Cable LSOH                         | halogen-free                      |
| Technical particularity            | HDMI 8K Ultra HD with Ethernet    |
| Weight                             | 158.6 g                           |
| Height of packaging (single piece) | 30 mm                             |
| Width of packaging (single piece)  | 150 mm                            |
| Depth of packaging (single piece)  | 150 mm                            |
|                                    |                                   |