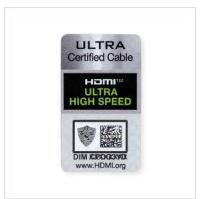

ATC cables (Authorized Test Centers cables) - only authorized HDMI adopters /suppliers who participate in this HDMI cable certification program can carry these certification labels on the cables. These HDMI ATC-tested High Speed HDMI Cables have a unique anti-counterfeiting authentication label on their products, and make sure cables are authentic and certified throughout the supply chain giving end users confidence when purchasing new HDMI cables for their 4K/UltraHD products.