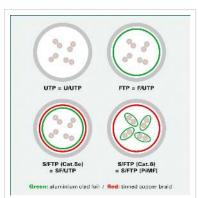

- Durable thanks to moulded-on kink protection
- Suitable as patch cable in patch panels or as device connection cable and intended for use in the LAN
- Contact assignment: 1:1 according to EIA/TIA568, 8 cores
- Structure: 8 cores stranded wire, pairs shielded with alu-laminated foil