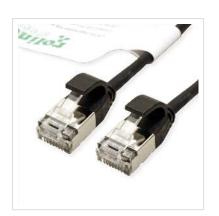

## ROLINE GREEN U/FTP DataCenter Patch Cord Cat.6A (Class EA), LSOH, slim, black, 0.15 m

Product No. 21.44.3350

Manufacturer ROLINE GREEN

Manufacturer No. 21.44.3350

**EAN (single piece)** 7630049624641

Category 6a twisted-pair patch cable with shielded RJ-45 connectors on both sides. Particularly thin and flexible cable with individual pairs of wires in aluminium-laminated foil for use in confined spaces, such as in data centres.

- Durable thanks to moulded-on kink protection
- Suitable as patch cable in patch panels or as device connection cable and intended for use in the LAN
- Contact assignment: 1:1 according to EIA/TIA568, 8 cores
- Structure: 8 cores stranded wire, pairs shielded with alu-laminated foil