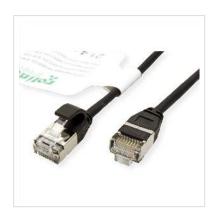

## ROLINE GREEN U/FTP DataCenter Patch Cord Cat.6A (Class EA), LSOH, slim, black, 0.15 m

Product No. 21.44.3350

Manufacturer ROLINE GREEN

Manufacturer No. 21.44.3350

**EAN (single piece)** 7630049624641

Category 6a twisted-pair patch cable with shielded RJ-45 connectors on both sides. Particularly thin and flexible cable with individual pairs of wires in aluminium-laminated foil for use in confined spaces, such as in data centres.

- Durable thanks to moulded-on kink protection
- Suitable as patch cable in patch panels or as device connection cable and intended for use in the LAN
- Contact assignment: 1:1 according to EIA/TIA568, 8 cores
- Structure: 8 cores stranded wire, pairs shielded with alu-laminated foil