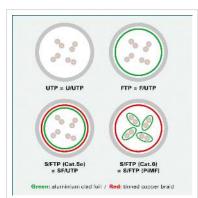

## ROLINE GREEN U/FTP DataCenter Patch Cord Cat.6A (Class EA), LSOH, slim, black, 0.15 m

Product No. 21.44.3350

Manufacturer ROLINE GREEN

Manufacturer No. 21.44.3350

**EAN (single piece)** 7630049624641

Category 6a twisted-pair patch cable with shielded RJ-45 connectors on both sides. Particularly thin and flexible cable with individual pairs of wires in aluminium-laminated foil for use in confined spaces, such as in data centres.

- Durable thanks to moulded-on kink protection
- Suitable as patch cable in patch panels or as device connection cable and intended for use in the LAN
- Contact assignment: 1:1 according to EIA/TIA568, 8 cores
- Structure: 8 cores stranded wire, pairs shielded with alu-laminated foil