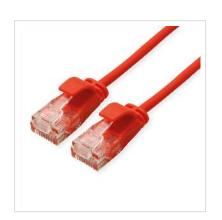

## ROLINE GREEN UTP Data Center Patch Cord Cat.6A (Class EA), LSOH, Slim, red, 3 m

Product No. 21.44.3916

Manufacturer ROLINE GREEN

Manufacturer No. 21.44.3916

EAN (single piece) 7630049623873

Category 6A twisted-pair patch cable with RJ-45 connectors on both sides. Particularly thin and flexible cable with individual pairs of wires for use in confined spaces, such as in data centres.

- Durable thanks to moulded-on kink protection
- Suitable as patch cable in patch panels or as device connection cable and intended for use in the LAN
- Contact assignment: 1:1 according to EIA/TIA568, 8 cores
- Structure: 8 cores stranded wire