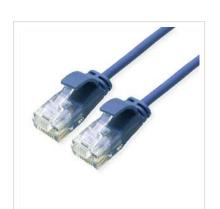

## ROLINE GREEN UTP Data Center Patch Cord Cat.6A (Class EA), LSOH, Slim, blue, 2 m

Product No. 21.44.3945

Manufacturer ROLINE GREEN

Manufacturer No. 21.44.3945

7630049624108

**EAN** (single piece)

Category 6A twisted-pair patch cable with RJ-45 connectors on both sides. Particularly thin and flexible cable with individual pairs of wires for use in confined spaces, such as in data centres.

- Durable thanks to moulded-on kink protection
- Suitable as patch cable in patch panels or as device connection cable and intended for use in the LAN
- Contact assignment: 1:1 according to EIA/TIA568, 8 cores
- Structure: 8 cores stranded wire