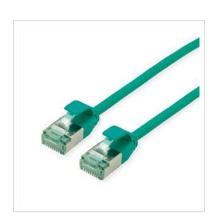

## ROLINE RM U/FTP DataCenter Patch Cord Cat.6A (Class EA), slim, green, 1.5 m

**Product No.** 21.45.3334

ROLINE RECYCLED MATERIAL

**Manufacturer No.** 21.45.3334

**EAN (single piece)** 7630049630116

Manufacturer

rolline 🌊

Category 6a twisted-pair patch cable with shielded RJ-45 connectors on both sides. Particularly thin and flexible cable from our ROLINE Recycled Material product line with individual pairs of wires in aluminium-laminated foil for use in confined spaces, such as in data centres.