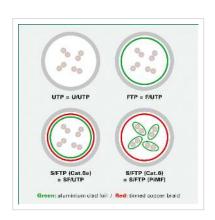

rolline 🌊

Category 6a twisted-pair patch cable with shielded RJ-45 connectors on both sides. Particularly thin and flexible cable from our ROLINE Recycled Material product line with individual pairs of wires in aluminium-laminated foil for use in confined spaces, such as in data centres.

- Durable thanks to moulded-on kink protection
- Suitable as patch cable in patch panels or as device connection cable and intended for use in the LAN
- Contact assignment: 1:1 according to EIA/TIA568, 8 cores
- Structure: 8 cores stranded wire, pairs shielded with alu-laminated foil