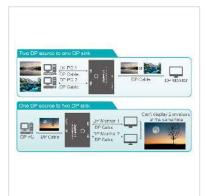

- Manual bidirectional DP switch for connecting different devices (e.g. DVD, Blu-ray player) with DP port.
- Manual select push button to alternate between application modes
- Possible applications:
- Two inputs to one output (2 to 1): Up to 2 different DP devices can be connected to a monitor, TV or projector, by pushing the button.
- One input to two outputs (1 to 2): One DP device can be connected to up to 2 screens.
- A simultaneous output to multiple screens is not possible.

• Connectors:

Application 1 Input: 2 x DP Output: 1 x DP

Application 2 Input: 1 x DP Output: 2 x DP

- Supports HDR
- DP port selection by button
- $\bullet$  Resolution up to 3840 x 2160 (4K) 60 Hz (depending on the system and the connected hardware)
- No external power supply needed
- Plastic housing
- Colour: black
- Dual LEDs to display status
- Dimensions (LxWxH): 82 x 62 x 17 mm