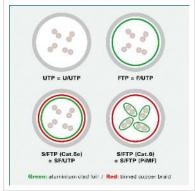

| Technical specifications |                    |  |
|--------------------------|--------------------|--|
| Manufacturer             | VALUE              |  |
| Product group            | Twisted Pair Cable |  |
| Product type             | F/UTP Patch Cord   |  |
| Colour                   | green              |  |
| Length                   | 0.5 m              |  |
| Shield type              | FTP                |  |
| Transfer quality         | Cat6A / Class EA   |  |

| Impedance                          | 100 Ohm    |
|------------------------------------|------------|
| Quantity of wires                  | 8          |
| Conductor type                     | Wire       |
| Crossed                            | No         |
| Ribbon cable                       | Yes        |
| Colour (Spout)                     | green      |
| Cable LSOH                         | No         |
| Side 1 Connector Type              | RJ-45      |
| Side 1 Connector<br>Gender         | Male       |
| Side 2 Connector Type              | RJ-45      |
| Side 2 Connector<br>Gender         | Male       |
| Connector Type RJ45                | Standard   |
| Technical particularity            | Flat cable |
| Weight                             | 14.8 g     |
| Height of packaging (single piece) | 20 mm      |
| Width of packaging (single piece)  | 30 mm      |
| Depth of packaging (single piece)  | 30 mm      |
| Package weight (single piece)      | 0.025 kg   |