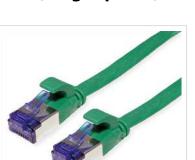

## VALUE FTP Patch Cord, Cat.6A (Class EA), extra-flat, green, 0.5 m

**Product No.** 21.99.2140

Manufacturer VALUE

**Manufacturer No.** 21.99.2140

**EAN (single piece)** 7630049623217

| Technical specifications |                    |  |
|--------------------------|--------------------|--|
| Manufacturer             | VALUE              |  |
| Product group            | Twisted Pair Cable |  |
| Product type             | F/UTP Patch Cord   |  |
| Colour                   | green              |  |
| Length                   | 0.5 m              |  |
| Shield type              | FTP                |  |
| Transfer quality         | Cat6A / Class EA   |  |