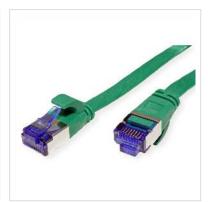

## Prepared flat cable with shielded RJ-45 plug on both ends

- Durable cables thanks to kink protection
- Extra flat cable for special applications
- Contact settings 1:1 in accordance with EIA/TIA 568, 8 lines
- Construction: internal line 8 wires, pairs shielded with aluminium clad foil
- Plug with gold plated contacts
- Colour: black