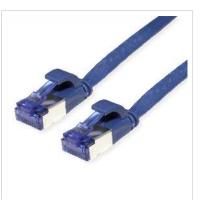

## VALUE FTP Patch Cord, Cat.6A (Class EA), extra-flat, blue, 2 m

**Product No.** 21.99.2152

Manufacturer VALUE

**Manufacturer No.** 21.99.2152

**EAN (single piece)** 7630049623309

## Prepared flat cable with shielded RJ-45 plug on both ends

- Durable cables thanks to kink protection
- Extra flat cable for special applications
- Contact settings 1:1 in accordance with EIA/TIA 568, 8 lines
- Construction: internal line 8 wires, pairs shielded with aluminium clad foil
- Plug with gold plated contacts
- Colour: black

| Technical specifications |                    |  |
|--------------------------|--------------------|--|
| Manufacturer             | VALUE              |  |
| Product group            | Twisted Pair Cable |  |
| Product type             | F/UTP Patch Cord   |  |
| Colour                   | blue               |  |
| Length                   | 2 m                |  |
| Shield type              | FTP                |  |
| Transfer quality         | Cat6A / Class EA   |  |