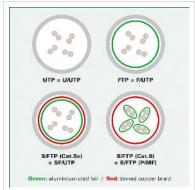

| Technical specifications |                    |  |
|--------------------------|--------------------|--|
| Manufacturer             | VALUE              |  |
| Product group            | Twisted Pair Cable |  |
| Product type             | F/UTP Patch Cord   |  |
| Colour                   | blue               |  |
| Length                   | 2 m                |  |
| Shield type              | FTP                |  |
| Transfer quality         | Cat6A / Class EA   |  |