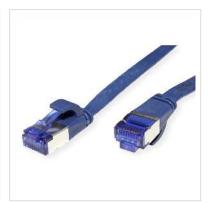

## VALUE FTP Patch Cord, Cat.6A (Class EA), extra-flat, blue, 2 m

**Product No.** 21.99.2152

Manufacturer VALUE

**Manufacturer No.** 21.99.2152

**EAN (single piece)** 7630049623309

## Prepared flat cable with shielded RJ-45 plug on both ends

- Durable cables thanks to kink protection
- Extra flat cable for special applications
- Contact settings 1:1 in accordance with EIA/TIA 568, 8 lines
- Construction: internal line 8 wires, pairs shielded with aluminium clad foil
- Plug with gold plated contacts
- Colour: black

| Technical specifications |                    |  |
|--------------------------|--------------------|--|
| Manufacturer             | VALUE              |  |
| Product group            | Twisted Pair Cable |  |
| Product type             | F/UTP Patch Cord   |  |
| Colour                   | blue               |  |
| Length                   | 2 m                |  |
| Shield type              | FTP                |  |
| Transfer quality         | Cat6A / Class EA   |  |