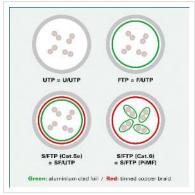

| Technical specifications |                    |  |
|--------------------------|--------------------|--|
| Manufacturer             | VALUE              |  |
| Product group            | Twisted Pair Cable |  |
| Product type             | F/UTP Patch Cord   |  |
| Colour                   | blue               |  |
| Length                   | 5 m                |  |
| Shield type              | FTP                |  |
| Transfer quality         | Cat6A / Class EA   |  |