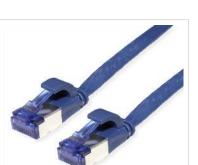

## VALUE FTP Patch Cord, Cat.6A (Class EA), extra-flat, blue, 5 m

**Product No.** 21.99.2155

Manufacturer VALUE

**Manufacturer No.** 21.99.2155

**EAN (single piece)** 7630049623323

| Technical specifications |                    |  |
|--------------------------|--------------------|--|
| Manufacturer             | VALUE              |  |
| Product group            | Twisted Pair Cable |  |
| Product type             | F/UTP Patch Cord   |  |
| Colour                   | blue               |  |
| Length                   | 5 m                |  |
| Shield type              | FTP                |  |
| Transfer quality         | Cat6A / Class EA   |  |