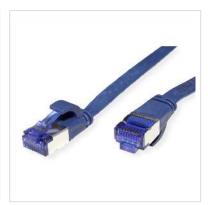

## Prepared flat cable with shielded RJ-45 plug on both ends

- Durable cables thanks to kink protection
- Extra flat cable for special applications
- Contact settings 1:1 in accordance with EIA/TIA 568, 8 lines
- Construction: internal line 8 wires, pairs shielded with aluminium clad foil
- Plug with gold plated contacts
- Colour: black

| Impedance                          | 100 Ohm    |
|------------------------------------|------------|
| Quantity of wires                  | 8          |
| Conductor type                     | Wire       |
| Crossed                            | No         |
| Ribbon cable                       | Yes        |
| Colour (Spout)                     | blue       |
| Cable LSOH                         | No         |
| Side 1 Connector Type              | RJ-45      |
| Side 1 Connector<br>Gender         | Male       |
| Side 2 Connector Type              | RJ-45      |
| Side 2 Connector<br>Gender         | Male       |
| Connector Type RJ45                | Standard   |
| Technical particularity            | Flat cable |
| Weight                             | 89.2 g     |
| Height of packaging (single piece) | 20 mm      |
| Width of packaging (single piece)  | 110 mm     |
| Depth of packaging (single piece)  | 110 mm     |
| Package weight (single piece)      | 0.03 kg    |