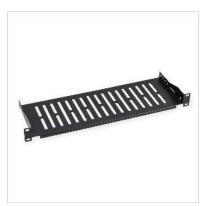

## VALUE 19"-Fixed Shelf, 485 x 150mm, max. 10 kg, 1U, black

**Product No.** 26.99.0400

Manufacturer VALUE

**Manufacturer No.** 26.99.0400

**EAN (single piece)** 7630049627062

## Mounting rack for installation in 19-inch cabinets and wall-mounted enclosures

- 19" fixed shelf with maximum load capacity of 10 kg
- Suitable for cabinets and wall-mounted enclosures from 400 mm depth

| Technical specifications          |                         |
|-----------------------------------|-------------------------|
| Manufacturer                      | VALUE                   |
| Product group                     | 19"-/10"-Equipment rack |
| Product type                      | 19"-tool carriers       |
| Colour                            | black                   |
| Extractable                       | no                      |
| 19" shelves required for mounting | 1                       |
| Footprint (WxD)                   | 440 x 150 mm            |
| Max. load capacity                | 10 kg                   |
| Required mounting height          | 1U                      |
| Height                            | 44 mm                   |
| Width                             | 485 mm                  |