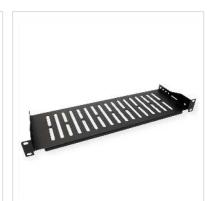

## VALUE 19"-Fixed Shelf, 485 x 150mm, max. 10 kg, 1U, black

**Product No.** 26.99.0400

Manufacturer VALUE

**Manufacturer No.** 26.99.0400

**EAN (single piece)** 7630049627062

## Mounting rack for installation in 19-inch cabinets and wall-mounted enclosures

- 19" fixed shelf with maximum load capacity of 10 kg
- Suitable for cabinets and wall-mounted enclosures from 400 mm depth

| Technical specifications          |                         |
|-----------------------------------|-------------------------|
| Manufacturer                      | VALUE                   |
| Product group                     | 19"-/10"-Equipment rack |
| Product type                      | 19"-tool carriers       |
| Colour                            | black                   |
| Extractable                       | no                      |
| 19" shelves required for mounting | 1                       |
| Footprint (WxD)                   | 440 x 150 mm            |
| Max. load capacity                | 10 kg                   |
| Required mounting height          | 1U                      |
| Height                            | 44 mm                   |
| Width                             | 485 mm                  |