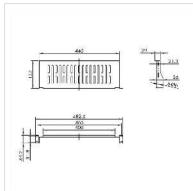

| Technical specifications          |                         |
|-----------------------------------|-------------------------|
| Manufacturer                      | VALUE                   |
| Product group                     | 19"-/10"-Equipment rack |
| Product type                      | 19"-tool carriers       |
| Colour                            | black                   |
| Extractable                       | no                      |
| 19" shelves required for mounting | 1                       |
| Footprint (WxD)                   | 440 x 150 mm            |
| Max. load capacity                | 10 kg                   |
| Required mounting height          | 1U                      |
| Height                            | 44 mm                   |
| Width                             | 485 mm                  |

| Depth                              | 150 mm |
|------------------------------------|--------|
| Weight                             | 700 g  |
| Height of packaging (single piece) | 40 mm  |
| Width of packaging (single piece)  | 170 mm |
| Depth of packaging (single piece)  | 500 mm |
| Package weight (single piece)      | 0.8 kg |